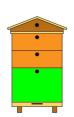

Green is new, Brown is old.

Flying bees from the old hive go back to the original location (in the middle in this case).

After seven days move the old brood box about two metres the other side of the original position.