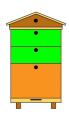

Flying bees from the old hive won't be able to find their hive so will go to the nearest hive (in the middle in this case).

Add new supers to old brood box.